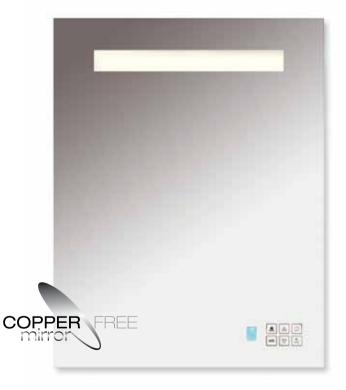

## RITZ: FM touch screen radio - in-built speakers - controlled illumination.

SMR5080 - 500×800mm (19<sup>3/4</sup>" × 31<sup>1/2</sup>") SMR6080 - 600×800mm (23<sup>3/4</sup>" × 31<sup>1/2</sup>") SMR7580 - 750×800mm (29<sup>1/2</sup>" × 31<sup>1/2</sup>")

Unique touch-screen operated FM radio.

Power light on/off and radio on/off operation.

In-built speakers producing quality sound.

Auto-search function.

20 station memory.

Illuminated LED display with digital clock.

Concealed power plug.

**SMR9080** - 900x800mm (35<sup>1/2</sup>" x 31<sup>1/2</sup>") **SMR12080** - 1200x800mm (47<sup>1/4</sup>" x 31<sup>1/2</sup>")

\*Vertical installation only.